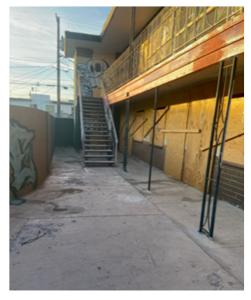

## Property Before

- Both properties have been gutted and are poised for a major remodel
- Proposed Improvements:
  - Construct new bathrooms and kitchens in each unit
  - Update electrical and plumbing in each unit plus exterior area
  - New flooring, hardware, and appliances
  - Upgraded exterior façade, patios, fencing & gates