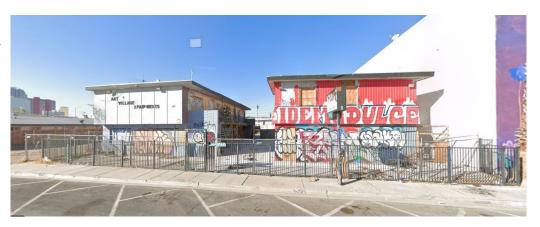

## Property Before

- Both properties have been gutted and are poised for a major remodel
- Proposed Improvements:
  - Construct new bathrooms and kitchens in each unit
  - Update electrical and plumbing in each unit plus exterior area
  - New flooring, hardware, and appliances
  - Upgraded exterior façade, patios, fencing & gates