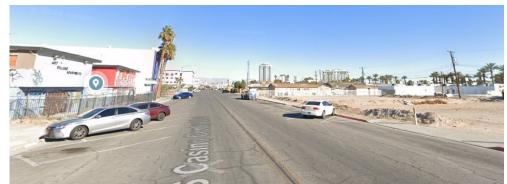

# The Neighborhood

- This project is the former Arts Village Apartments and Avalon Arms
- Mix of commercial properties, some maintained and those in decline
- Property is located in the Arts District at Casino Center and Imperial
- City is planning new public surface parking lot directly across the street on Casino Center
- The project will enhance the Casino Center corridor in the Arts District