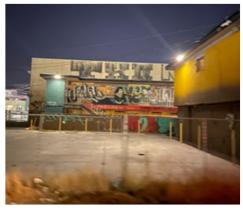

# The Neighborhood

- This project is the former Arts Village Apartments and Avalon Arms
- Mix of commercial properties, some maintained and those in decline
- Property is located in the Arts District at Casino Center and Imperial
- City is planning new public surface parking lot directly across the street on Casino Center
- The project will enhance the Casino Center corridor in the Arts District