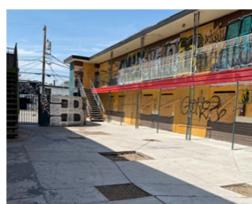

## Property Before

- Both properties have been gutted and are poised for a major remodel
- Proposed Improvements:
  - Construct new bathrooms and kitchens in each unit
  - Update electrical and plumbing in each unit plus exterior area
  - New flooring, hardware, and appliances
  - Upgraded exterior façade, patios, fencing & gates